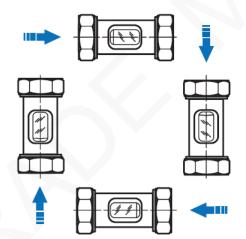

# **FEATURES**

The NAC sight glass is designed for the visual inspection of flow for fluids inside piping.

Made of brass with and a borosilicate glass, it is especially designed for process fluids.

Installation in all positions.

# **INSTALLATION**

Installation in all positions.