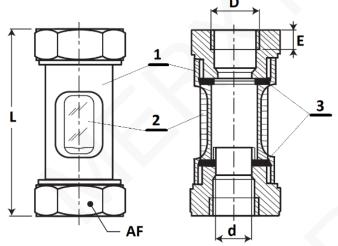

# **DIMENSIONS (mm) AND WEIGHT (kg)**

| DN     | L  | AF (Tightening key) | D    | d  | E    | Weight (kg) |
|--------|----|---------------------|------|----|------|-------------|
| G 1/4" | 70 | 19                  | 1/4" | 5  | 12   | 0,085       |
| G 3/8" | 70 | 27                  | 3/8" | 8  | 12   | 0,170       |
| G 1/2" | 80 | 32                  | 1/2" | 12 | 15,5 | 0,280       |

### **CONSTRUCTION**

| No. | Name    | Material     |  |  |
|-----|---------|--------------|--|--|
| 1   | Body    | Brass        |  |  |
| 2   | Glass   | Borosilicate |  |  |
| 3   | Gaskets | FPM          |  |  |